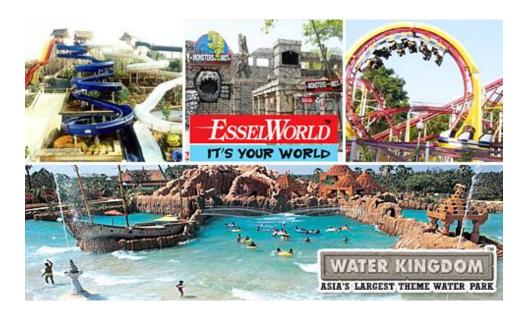

EsselWorld - WaterKingdom - Main Gate

EsselWorld & Water Kingdom Rates as below:-

| Height                        | Esselworld | Water Kingdom | Combined Ticket | PASSPORT    |
|-------------------------------|------------|---------------|-----------------|-------------|
| Restriction                   |            |               | (Esselworld &   | NEXT Annual |
|                               |            |               | Waterkingdom)   | Pass        |
| Below 3'3"                    | Free       | Free          | Free            |             |
| Child Between<br>3'3" To 4'6" | 699/-      | 699/-         | 899/-           | 1299/-      |
| Adult<br>Above 4'6"           | 949/-      | 999/-         | 1299/-          | 1599/-      |

Important: Swimming Costume is compulsory for enjoying the rides at Water Kingdom. You could bring your own costumes / towels. Costumes / towels available on hire and sale at the park. Outside food not allowed inside the park EsselWorld & Water Kingdom Ride Tickets are Available from our office.